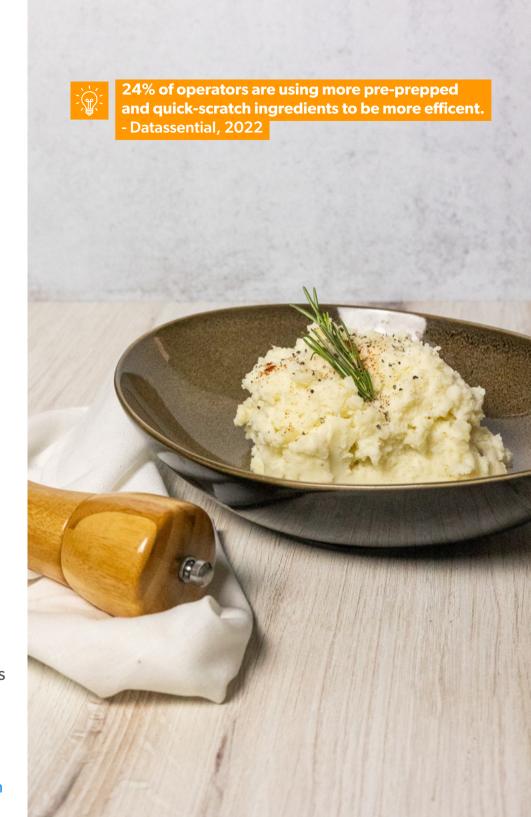

## **Speed Scratch Solution**

A full flavor, chef-driven formula designed for use with boiled or steamed potatoes.

## **Features & Benefits**

- Achieve made-from-scratch mashed potato flavor without all the made-from-scratch labor
- Developed to withstand the operational pressures facing today's foodservice industry
- Delivers the perfect mashed potatoes every time, with the consistency and quality you and your customers expect
- Preparation is easy! Simply combine with potatoes and scale up or down to your preferred taste
- Clean label made with real ingredients
- Freeze-thaw stable with extended shelf life, 9-12 months
- Potato Booster also available for dehydrated potatoes