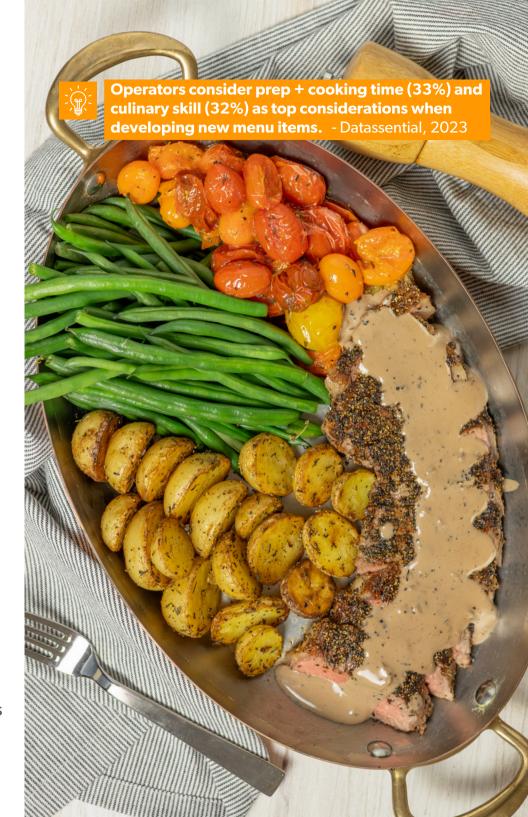

## **Features & Benefits**

- A highly versatile, butter-based sauce that can be used in a variety of sweet and savory recipes
- Developed to withstand the operational pressures facing today's foodservice industry
- Delivers the consistency and quality you and your customers expect
- Simplifies BOH operations with chefs reporting a 70% reduction in prep time, saving time and money
- No blending or melting required!
- Clean label made with real ingredients
- Freeze-thaw stable with extended shelf life, 9-12 months