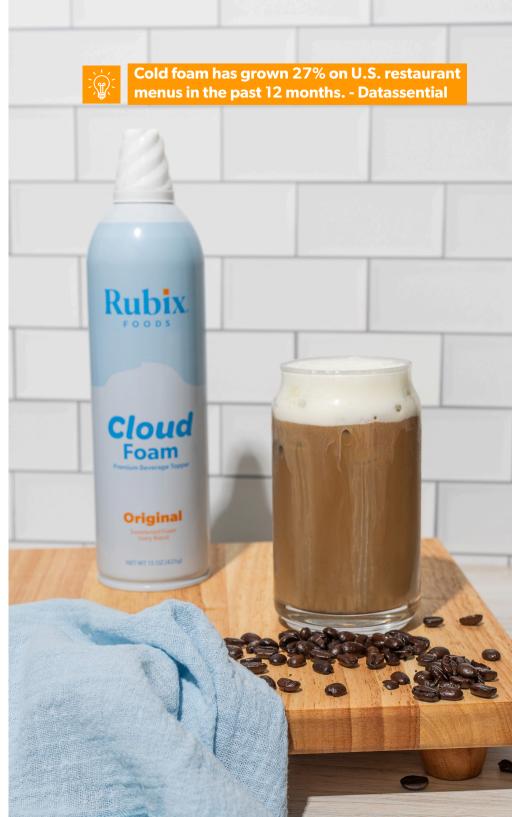

## **Rubix Cloud Foam**

## **Premium Beverage Topper**

A rich and decadent premium add-on for hot or cold beverages.

## **Features & Benefits**

- Offers operators an innovative and on-trend premium dairy topping for a variety of beverages - hot and cold
- Presents a profitable, high-margin premium add-on for restaurant beverage programs
- Packaged in easy-to-use aerosol cans for quality, consistency and reduced waste
- Does not require any special equipment or employee training - simple, fast and consistent application
- Opportunity for flavor and functional customizations and private label packaging, pending MOQs
- Estimated 150-day shelf life, refrigerated