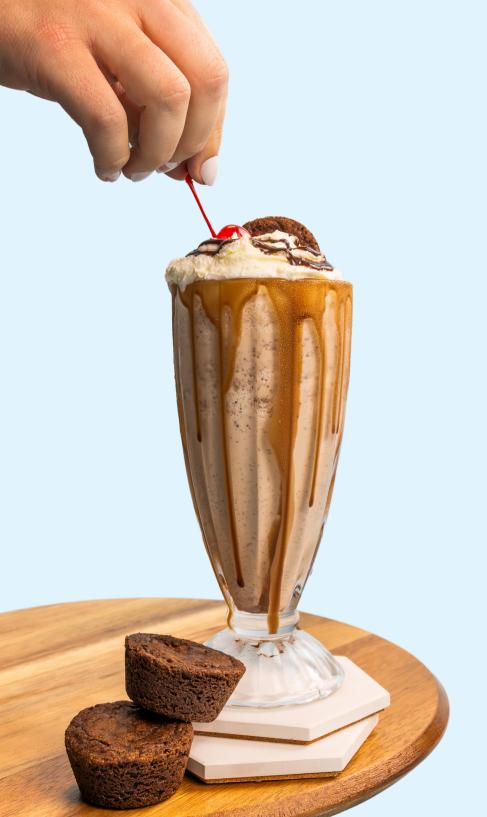

## **Beverages Platform**

A rich and simple shake base that requires equal parts ice & base to deliver consistently delicious shakes, every time.

## **Features & Benefits**

- 100% yield vs. ice cream scoop and tub loss
- Reduces labor and food safety risks
- Replaces pricey, high maintenance equipment
- Flavor possibilities are endless with just one base
- Freeze-thaw stable
- Compatible with various blender technologies\*