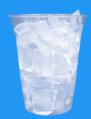

## **Shake Base Usage Instructions:**

Fill cup with ice.\*

Add equal parts Shake Base to cup, covering ice.

Blend until smooth.\*\*

<sup>\*</sup>Frozen fruit can be used in place of ice.

<sup>\*\*</sup>Rubix Shake Base is compatible with various blender technologies and was developed with our preferred technology, Blendtec.