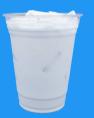

## **Shake Base Usage Instructions:**

Fill cup with ice.\*

Add equal parts Shake Base to cup, covering ice.

Blend until smooth.\*\*

<sup>\*</sup>Frozen fruit can be used in place of ice.

<sup>\*\*</sup>Rubix Shake Base is compatible with various blender technologies and was developed with our preferred technology, Blendtec.